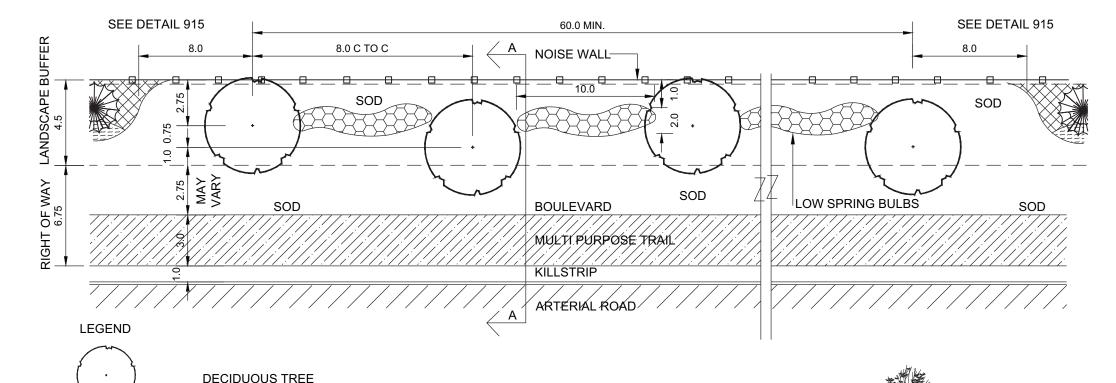

**BUFFER** 

NTS

LOW SPRING BULBS

NARROW FORM

BED SIZE IS 20 METRE SQ. MIN.

## NOTES:

LOW SPRING BULBS TO BE PLACED IN TURF IN CLUSTERS BY CITY WITH PLANTING DENSITY OF A MINIMUM OF 150 BULBS PER SQM. - CASH IN LIEU TO BE PROVIDED BY CITY FOR FULL APPROVED SPRING BULB LIST REFER TO CITY OF BRAMPTON PLANT CHART.

4:1 BUFFER SLOPE IS DESIRABLE HOWEVER, WHERE THIS CAN NOT BE ACHIEVED THEN 3:1 IS THE MAXIMUM SLOPE ALLOWED.

FOR FULL APPROVED PLANT LIST REFER TO CITY OF BRAMPTON PLANT CHART.

IF OVERHEAD HYDRO, REFER TO CITY OF BRAMPTON HYDRO EASEMENT TREE LIST 2010 DO NOT SCALE OFF THIS DRAWING.